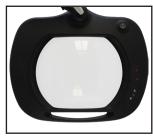

7.5" x 6.2", 5-Diopter Lens 2.25x Magnification

Color Temperature Range: 3500K—6500K LUX Rating: 6500LX LED lifespan: 20,00 hours minimum

Heavy Duty Mounting Clamp

Aven's **Mighty Vue Pro** LED series magnifying lamps are in a class of their own. Featuring **adjustable color temperature (3500K–6500K)**, brightness control (6500LX), in addition to an attractive design, the Mighty Vue Pro series lamps ensures crystal clear viewing for any application. The **ESD safe coating** prevents damage to sensitive components from electrostatic discharge.

- Touch-sensitive brightness controls
- ESD safe coating dissipates electrostatic discharge
- Adjustable color temperature range: 3500K-6500K
- Large  $7.5'' \times 6.2''$ , 5-diopter crystal clear glass lens for distortion-free viewing
- Fully covered spring balanced arm ensures a large working range
- $\bullet$  360° swivel motion allows the head to be placed in any position
- · Covered spring arm prevents pinching hazards

| MIGHTY VUE PRO 5D ESD SAFE |                              |
|----------------------------|------------------------------|
| MAGNIFICATION              | 2.25X (5-Diopter)            |
| LENS DIAMETER              | 7.5" x 6.2"                  |
| COLOR                      | Black                        |
| LIGHTING                   | 30 3500K LEDs, 30 6500K LEDs |
| ESD Safe                   | Yes                          |
| LUX RATING                 | 6500LX                       |