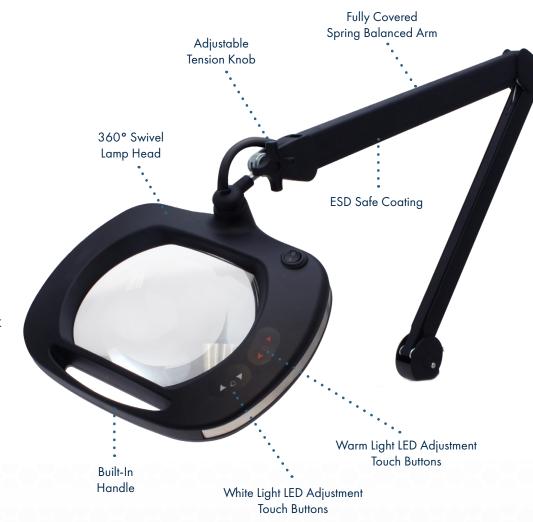

7.5" x 6.2", 5-Diopter Lens 2.25x Magnification

Color Temperature Range: 3500K—6500K LUX Rating: 6500LX LED lifespan: 20,00 hours minimum

Heavy Duty Mounting Clamp

Aven's **Mighty Vue Pro** LED series magnifying lamps are in a class of their own. Featuring **adjustable color temperature (3500K–6500K)**, brightness control (6500LX), in addition to an attractive design, the Mighty Vue Pro series lamps ensures crystal clear viewing for any application. The **ESD safe coating** prevents damage to sensitive components from electrostatic discharge.

- Touch-sensitive brightness controls
- ESD safe coating dissipates electrostatic discharge
- Adjustable color temperature range: 3500K-6500K
- Large  $7.5'' \times 6.2''$ , 5-diopter crystal clear glass lens for distortion-free viewing
- Fully covered spring balanced arm ensures a large working range
- $\bullet$  360° swivel motion allows the head to be placed in any position
- · Covered spring arm prevents pinching hazards